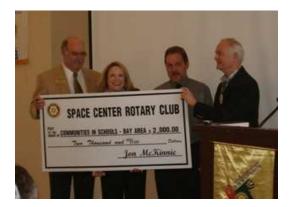

#### Photo Gallery Jan 25 2010 (Clockwise)

Newly election officers & directors for 2010-11 Mike Dennard PE, Marilyn Musial Secretary, Sheryl Berg Treasurer, Scott Rainey Sgtat-Arms, Kippy Caraway Director, Steve Waldner Director, David Coney, Director (not shown)

Induction of new member Mike Duckett, SVP Sterling Bank

Presentation of support for Communities in School.

RNASA President, Rodolpho Gonzalez gives overview of RNASA activities leading up to event.

AQUASTARS