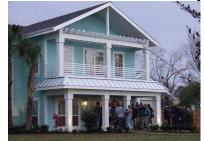

#### Volunteers Build New Kemah 'Beach' Home in 106 hours By Mary Ann Hellinghausen The Citizen Newspaper -Jan 20 2010

As hundreds of blue-shirted volunteers and spectators chanted, "Move that bus!" the huge RV blocking the Beach family's view of their new home pulled away and the Kemah family gasped in surprise as their fairy tale continued.

Before them rose a two-story, 6,340-square-foot home, painted pale teal with white trim, white pillars, Bermuda shutters and palm trees swaying in the yard.

The grand "beach-style" home was built by more than 5,000 volunteers and more than 600 skilled laborers working round the clock for a week.

The Beach family, who had been living in trailers and tents since Hurricane Ike flooded their home, saw the new house for the first time last Thursday. "It's just beautiful. I can't wait to see it!" said Jackie Beach as she watched her son Larry, his wife. Molissa, and their 13 biological and adopted

watched her son, Larry, his wife, Melissa, and their 13 biological and adopted children enter the house.

"I can't think of anybody more deserving than they are," said the proud grandmother.

The Beach's new house, with eight bedrooms and 4 1/2 baths, is the largest house built for "Extreme Makeover-Home Edition" in its 174 shows. The show is to air on ABC in March-April.